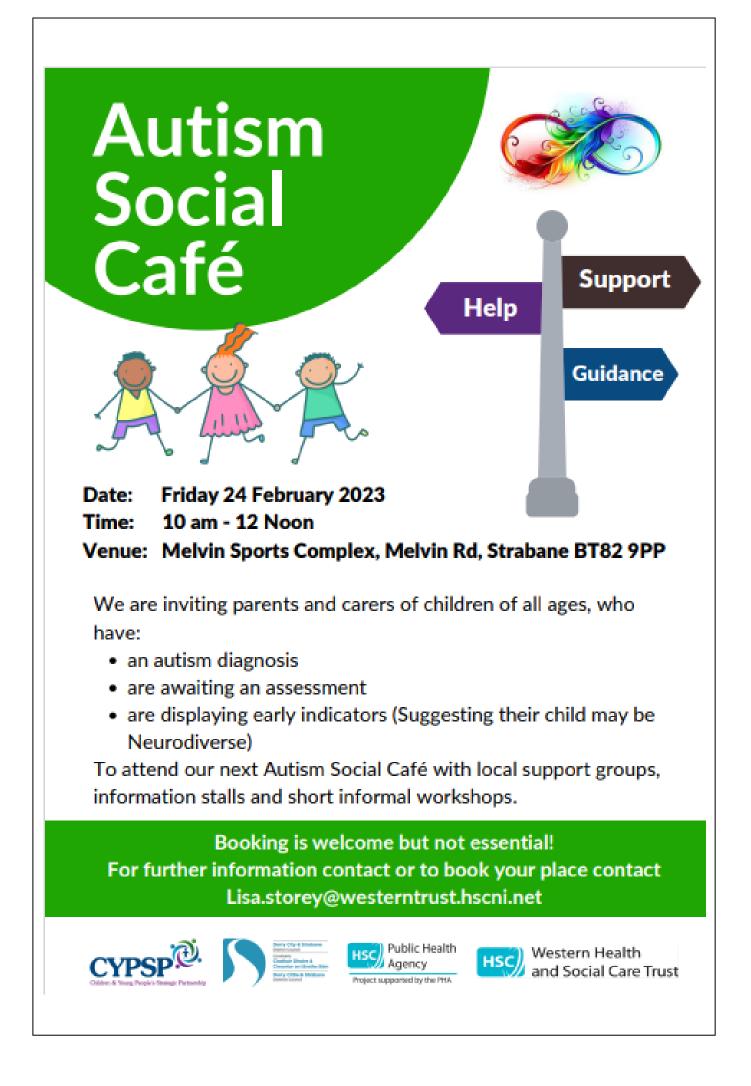

# Autism Award for Nursery!

Delighted to share that our Nursery Staff and pupils have achieved the

AUTISM NI IMPACT AWARD. This is in recognition of the commitment of our staff and pupils to understanding about Autism and how to support Autistic Pupils and Staff alike. We pride ourselves on being an inclusive school family with a confident staff team who provide an excellent educational service. Our award will be presented at a ceremony shortly....watch this space!

Help us join primary schools across Northern Ireland and get our school's Superheroes to assemble for Autism NI's Superhero Week running from 6<sup>th</sup> - 10<sup>th</sup> February 2023, to help raise awareness of Autism in school and at home and earn points for your House!

To take part, each pupil will be given five Superhero Tasks to do at home. Then, on day five, our school will hold a Superhero Dress-Up Day with each pupil coming to school dressed as their favourite Superhero! They will bring in £1.00 to donate to Autism NI.

They will earn 10 points for their TEAM Houses for each completed task !!

They can earn up to 50 House points by Friday !!!