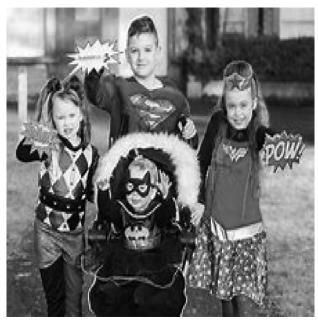

# Superhero Week - 4th-8th February 2019 Autismai

Northern Ireland's Autism Chari

Help us join primary schools across Northern Ireland and get our school's Superheroes to assemble for Autism NI's Superhero Week running from 4-8th February 2019, to help raise awareness of Autism in school and at home and earn points for your House!

To take part each pupil will be given five Superhero Tasks to do at home. Then, on day five, our school will hold a Superhero Dress-Up Day with each pupil coming to school dressed as their favourite Superhero! They will bring in £1.00 to donate to Autism NI.