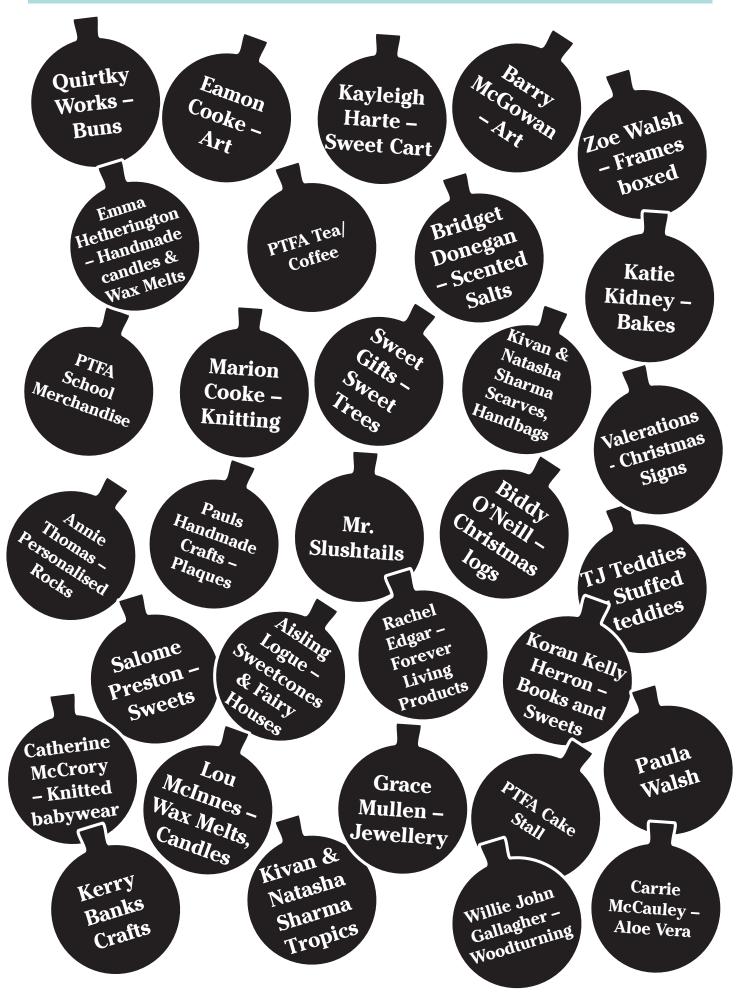

be ordered.

In addition, Santa and Mrs Claus will be present in their very own grotto, a first for St. Catherine's!! Families will have the opportunity to have their photos taken with Santa and Mrs Claus!! Come along and join in the fun!

Our Senior Pupils will be providing musical entertainment at the fair .... Christmas songs to get everyone in the mood!

A spokesperson for St Catherine's PS PTFA said, "It's an ideal opportunity to support the school and take part in this important school calendar event.

"We look forward to everyone joining us for a seasonal celebration for all the family to enjoy."

Entry to the craft fair is £1 for adults, with free admission for children.

All proceeds raised are in aid of St. Catherine's Nursery and Primary School.



#### **CRAFT FAIR VENDORS**





#### Donations for Cake Stall at the Christmas Fair

In addition to the many crafters we will have for you to peruse, our PTFA runs a little cake stall too. If you would like to make a donation of any goodies for that cake stall, we ask that you leave them into your child's teacher from tomorrow Tuesday 13th November – Thursday 15th November!! Many thanks for your support in advance.





All proceeds in aid of St. Catherine's Nursery & Primary School, Strabane Event organised by St. Catherine's P.T.F.A.

## St. Catherine's PTFA Christmas **Raffle for PUPILS .....**

Our PTFA will be hosting a raffle on each school site. Tickets are 20p each. The raffle will take place just before the Christmas Holidays in December!

#### **Junior School Raffle:**

This year we have PINKIE the Unicorn