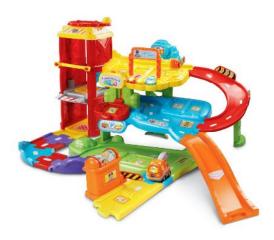

#### **Junior School Raffle:**

This year we have PINKIE the Unicorn who wants a good home!

We also have a Teamster 3 Level Tower Garage with cars!