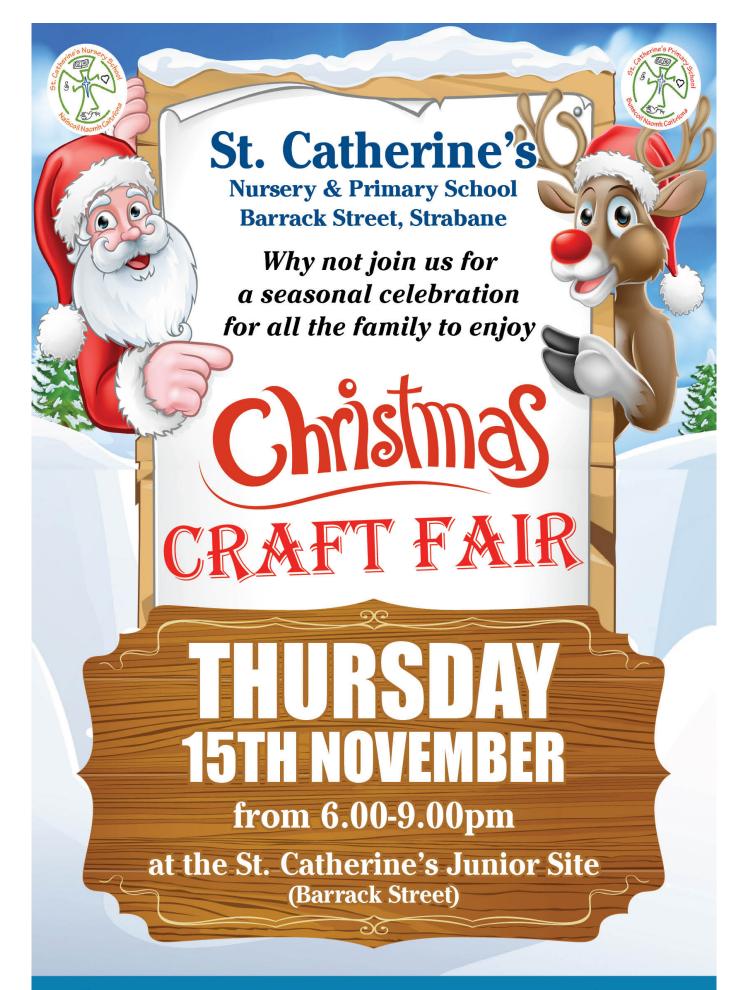

#### The St. Catherine's Nursery and Primary **School Parent Teachers Association** (PTA) will host its third annual Christmas **Craft Fair this Thursday 15th November** from 6pm-9pm.

We are fortunate to have more than 40 vendors showcasing a wide range of talents and offering an extra special evening of craft.

This is always a brilliant event and really sets the mood for Christmas.

Why not drop in to browse the wide variety of craft stalls selling all kinds of hand-made items from jewellery, knitting, Christmas Crafts, treats, wood crafts, personalised gifts, candles, bags, cards, cupcakes and much more.

"We look forward to everyone joining us for a seasonal celebration for all the family to enjoy."

Entry to the craft fair is £1 for adults, with free admission for children.

All proceeds raised are in aid of St. Catherine's Nursery and Primary School.