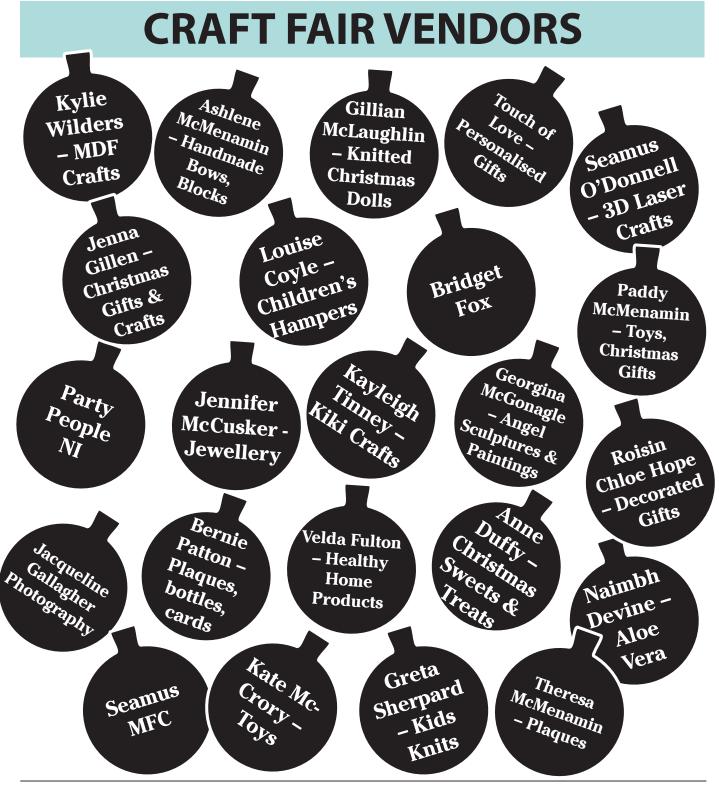

e ordered.

In addition, Santa and Mrs Claus will be present in their very own grotto, a first for St. Catherine's!! Families will have the opportunity to have their photos taken with Santa and Mrs Claus!! Come along and join in the fun!

Our Senior Pupils will be providing musical entertainment at the fair .... Christmas songs to get everyone in the mood!

A spokesperson for St Catherine's PS PTFA said, "It's an ideal opportunity to support the school and take part in this important school calendar event.

"We look forward to everyone joining us for a seasonal celebration for all the family to enjoy."

Entry to the craft fair is £1 for adults, with free admission for children.

All proceeds raised are in aid of St. Catherine's Nursery and Primary School.



#### **CRAFT FAIR VENDORS**





#### Donations for Cake Stall at the Christmas Fair

In addition to the many crafters we will have for you to peruse, our PTFA runs a little cake stall too. If you would like to make a donation of any goodies for that cake stall, we ask that you leave them into your child's teacher from tomorrow Tuesday 13th November – Thursday 15th November!! Many thanks for your support in advance.





All proceeds in aid of St. Catherine's Nursery & Primary School, Strabane Event organised by St. Catherine's P.T.F.A.

## St. Catherine's PTFA Christmas **Raffle for PUPILS .....**

Our PTFA will be hosting a raffle on each school site. Tickets are 20p each. The raffle will take place just before the Christmas Holidays in December!

#### **Junior School Raffle:**

This year we have PINKIE the Unicorn wh